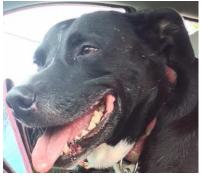

**Candy** 

AGE: 3 GENDER: F

**BREED: Lab Mix** 

Shy at first but warms up quickly. Very sweet. Pepper is her brother; can be adopted separately.

**Toby** 

AGE: 4.5 GENDER: M

BREED: DLH

**Special note:** Spot and Toby came from the same home and are from the same litter. Spot is shy, but will warm up. All are neutered males and have been well taken care of.. Both cats are affectionate and enjoy being brushed and petted. They do not have to be adopted together. Must be inside cats only.