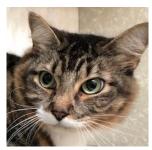

**Candy** 

AGE: 3 GENDER: F

**BREED: Lab Mix** 

Shy at first but warms up quickly. Very sweet. Pepper is her brother; can be adopted separately.

**Toby** 

AGE: 4.5 GENDER: M

BREED: DLH

**Special note:** Spot and Toby came from the same home and are from the same litter. Spot is shy, but will warm up. All are neutered males and have been well taken care of.. Both cats are affectionate and enjoy being brushed and petted. They do not have to be adopted together. Must be inside cats only.