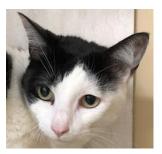

## CHOOSE ONE

Lady

AGE: 4-5 GENDER: F BREED: Am-Staff mix

Very sweet and loves people. Needs to be only dog. Was kept outside, tied to a fence, but now working with a trainer.

**Spot** 

AGE: 4.5 GENDER: M

BREED: DLH

**Candy** 

AGE: 3 GENDER: F

**BREED: Lab Mix** 

Shy at first but warms up quickly. Very sweet. Pepper is her brother; can be adopted separately.

**Toby** 

AGE: 4.5 GENDER: M

BREED: DLH

**Special note:** Spot and Toby came from the same home and are from the same litter. Spot is shy, but will warm up. All are neutered males and have been well taken care of.. Both cats are affectionate and enjoy being brushed and petted. They do not have to be adopted together. Must be inside cats only.