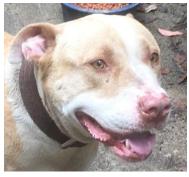

## CHOOSE ONE

Lady

AGE: 4-5 GENDER: F BREED: Am-Staff mix

Very sweet and loves people. Needs to be only dog. Was kept outside, tied to a fence, but now working with a trainer.

**Spot** 

AGE: 4.5 GENDER: M

BREED: DLH