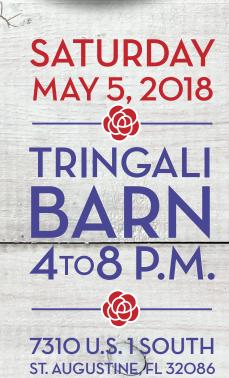

### SPONSOR THE 6TH ANNUAL DERBY RUN FOR COMMUNITY HOSPICE & PALLIATIVE CARE

CELEBRATE THE 144TH RUNNING OF THE KENTUCKY DERBY IN OLD FLORIDA STYLE AT ST. AUGUSTINE'S TRINGALI BARN. HATS AND BOWTIES. HORNS AND HOOVES. JULEPS AND JOCKEYS. ALL THE TRADITION AND SPLENDOR OF THE MOST EXCITING TWO MINUTES IN SPORTS IN SUPPORT OF COMMUNITY HOSPICE & PALLIATIVE CARE.

HELP PROVIDE COMPASSIONATE CARE TO THOSE IN NEED.

RACE ON OVER TO DERBYRUN.COMMUNITYHOSPICE.COM FOR MORE INFORMATION

4266 Sunbeam Road • Jacksonville, FL 32257 • 904.886.3883 • fax 904.886.3885 • DerbyRun.CommunityHospice.com